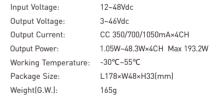

#### R4-5A CV Receiver

| Input Voltage:       | 5~24Vdc                    |
|----------------------|----------------------------|
| Max Current Load:    | 5A × 4CH Max. 20A          |
| Max Output Power:    | 100W/240W/480W(5V/12V/24V) |
| Working Temperature: | -30°C~55°C                 |
| Package Size:        | L178×W48×H33(mm)           |
| Weight(G.W.):        | 150g                       |
|                      |                            |