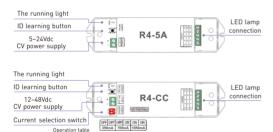

# **Operating Instruction for Receiver:**

# Wiring Diagram :

Clear code

Match code:

Assuming that B

match up with A

Press the bottom two keys of B simultaneously (about 6 seconds), the indicator light keeps on, deactivated matching successfully.

#### Match code:

- 1. Short press the ID learning button on the receiver, the running light keeps on.
  - Press any key on the remote, the running light on the receiver flicker several times, match successfully.

#### Clear code:

CV Power Supply

5~24Vdc

Receive

White/Warm White Strip

CV Power Supply 5-24Vdc