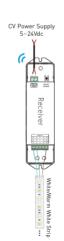

#### R4-3A CV Receiver

| Input Voltage:       | 5~24Vdc                   |
|----------------------|---------------------------|
| Max Current Load:    | 3A × 4CH Max. 12A         |
| Max Output Power:    | 60W/144W/288W(5V/12V/24V) |
| Working Temperature: | -30°C~55°C                |
| Package Size:        | L127×W35×H24(mm)          |
| Weight(G.W.):        | 60g                       |

#### R4-5A CV Receiver

| Input Voltage:       | 5~24Vdc                    |
|----------------------|----------------------------|
| Max Current Load:    | 5A × 4CH Max. 20A          |
| Max Output Power:    | 100W/240W/480W(5V/12V/24V) |
| Working Temperature: | -30°C~55°C                 |
| Package Size:        | L178×W48×H33(mm)           |
| Weight(G.W.):        | 150g                       |
|                      |                            |

#### Clear code:

CV Power Supply

5~24Vdc

Receive

White/Warm White Strip

CV Power Supply 5-24Vdc