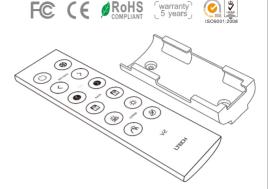

#### V2 RF CT Remote Control

| Remote Option:       | СТ                    |
|----------------------|-----------------------|
| Working Voltage:     | 3Vdc (Battery CR2032) |
| Wireless Frequency:  | 2.4GHz                |
| Working Temperature: | -30°C~55°C            |
| Package Size:        | L150×W46×H18(mm)      |
| Weight(G.W.):        | 85g                   |

### **Operating Instruction for Remote:**