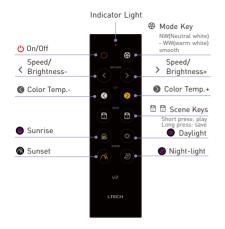

#### V2 RF CT Remote Control

| Remote Option:       | СТ                    |
|----------------------|-----------------------|
| Working Voltage:     | 3Vdc (Battery CR2032) |
| Wireless Frequency:  | 2.4GHz                |
| Working Temperature: | -30°C~55°C            |
| Package Size:        | L150×W46×H18(mm)      |
| Weight(G.W.):        | 85g                   |

### **Operating Instruction for Remote:**

#### Attention:

- · Please replace the battery if the remote becomes insensitive or control distance is shortened.
- · Please take out the battery for long time unused.

www.ltech-led.com