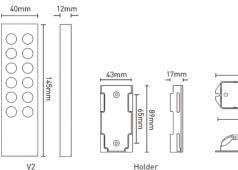

|
| Max Output Power:    | 60W/144W/288W(5V/12V/24V) |
| Working Temperature: | -30°C~55°C                |
| Package Size:        | L127×W35×H24(mm)          |
| Weight(G.W.):        | 60g                       |

# R4-3A R4-5A/R4-CC

R4-CC CC Receiver

175mm

170mm

R4-5A/R4-CC

#### R4-5A CV Receiver

| Input Voltage:       | 5~24Vdc                    |
|----------------------|----------------------------|
| Max Current Load:    | 5A × 4CH Max. 20A          |
| Max Output Power:    | 100W/240W/480W(5V/12V/24V) |
| Working Temperature: | -30°C~55°C                 |
| Package Size:        | L178×W48×H33(mm)           |
| Weight(G.W.):        | 150g                       |
|                      |                            |

Note: Receiver is sold separately.

#### Dimensions





44mm

nung

:



#### www.ltech-led.com 1





D

Then press any key

on A in 5 seconds.

When the indicator

light of B turns off.

match successfully.

### **Operating Instruction for Remote:**



# **Operating Instruction for Receiver:**



# Wiring Diagram :







Clear code

Match code:

Assuming that B

match up with A

Press the bottom two keys of B simultaneously (about 6 seconds), the indicator light keeps on, deactivated matching successfully.

#### Match/Clear code between remote and receiver

#### Match code:

- 1. Short press the ID learning button on the receiver, the running light keeps on.
  - Press any key on the remote, the running light on the receiver flicker several times, match successfully.

#### Clear code:



CV Power Supply

5~24Vdc

Receive

White/Warm White