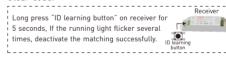

#### Match code:

- 1. Short press the ID learning button on the receiver, the running light keeps on.
  - Press any key on the remote, the running light on the receiver flicker several times, match successfully.

#### Clear code:

CV Power Supply

5~24Vdc

Receive

White/Warm White Strip

CV Power Supply 5-24Vdc