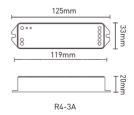

#### R4-3A CV Receiver

| Input Voltage:       | 5~24Vdc                   |
|----------------------|---------------------------|
| Max Current Load:    | 3A × 4CH Max. 12A         |
| Max Output Power:    | 60W/144W/288W(5V/12V/24V) |
| Working Temperature: | -30°C~55°C                |
| Package Size:        | L127×W35×H24(mm)          |
| Weight(G.W.):        | 60g                       |